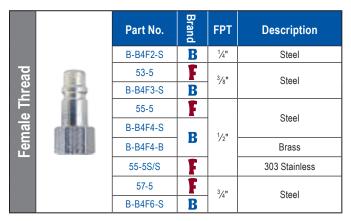

Ball check plugs eliminate hose whip at disconnect by checking the rapid flow of downstream exhaust air

Brand - Designates F=Foster or B=Breco Part

See page 380 for full size templates

www.zsi-foster.com